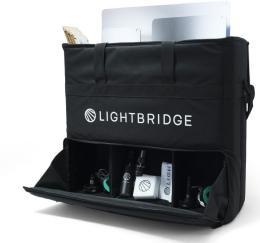

## 1. CONTAINS

- O 1x Movebag
- O 15x15cm Precision Reflectors (DIFF 1-3) + Neoprene Sleeves
- O 25x25cm Precision Reflectors (DIFF 1-3) + Neoprene Sleeves
- O 50x50cm Precision Reflectors (DIFF 1-3) + Neoprene Sleeves
- O 2x C-Wheel Receiver + 2x Safety Cable
- O 2x C-Wheel Spigot + 2x Safety Cable
- O 2x Rigging Wedge
- O 2x Safety Wedge
- O 1x C-Cleaning Cloth (2pcs inside)
- O 1x C-Sponge (2pcs inside)
- O 1x C-Pump Spray Bottle (2pcs inside)
- O 1x C-Pouch Black

Weight in total: Only 13 kg / 28.66 lb

15x15cm

25x25cm

50x50cm