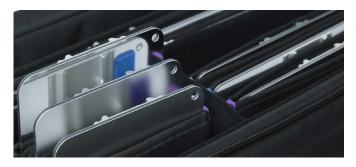

## 1. CONTAINS

- O 1x Movebag
- O 15x15cm Precision Reflectors (DIFF 1-3) + Neoprene Sleeves
- O 25x25cm Precision Reflectors (DIFF 1-3) + Neoprene Sleeves
- O 50x50cm Precision Reflectors (DIFF 1-3) + Neoprene Sleeves
- O 2x C-Wheel Receiver + 2x Safety Cable
- O 2x C-Wheel Spigot + 2x Safety Cable
- O 2x Rigging Wedge
- O 2x Safety Wedge
- O 1x C-Cleaning Cloth (2pcs inside)
- O 1x C-Sponge (2pcs inside)
- O 1x C-Pump Spray Bottle (2pcs inside)
- O 1x C-Pouch Black

Weight in total: Only 13 kg / 28.66 lb

15x15cm

25x25cm

50x50cm