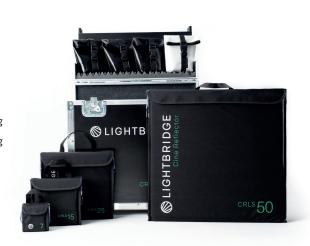

# 1. CONTAINS

- O 1x Flightcase
- O 7x7cm C-Reflectors (DIFF 0-4) with Neoprene Sleeves + Cordura Speedbag
- O 15x15cm C-Reflectors (DIFF 0-4) with Neoprene Sleeves + Cordura Speedbag
- O 25x25cm C-Reflectors (DIFF 0-4) with Neoprene Sleeves + Cordura Speedbag
- O 50x50cm C-Reflectors (DIFF 0-4) with Neoprene Sleeves + Cordura Speedbag
- O 3 x C-Grip Bag (1 x C-Wheel Receiver + 1 x C-Wheel Spigot + 2 Safeties + 1 Safety Wedge K)
- O 1x C-Cleaning
- O 1x Manual

Weight in total: 34kg/75lb