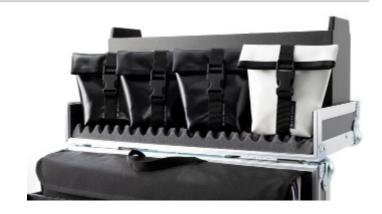

# 3. GOOD TO KNOW

- With the trolly wheels you can easily transport your CRLS to the set.
- O There is enough space inside the case to bulk up your CRLS set with additional Cine Reflectors.

### MOUNTING

attach your C-Wheel via the easy access point of the Speedrail on the back of the Cine Reflector.